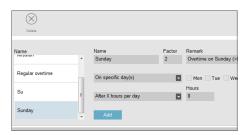

Real-time employee attendance list

Clear shift and vacation planning overview with colour codes\*

Define pay classes and payment reports\*