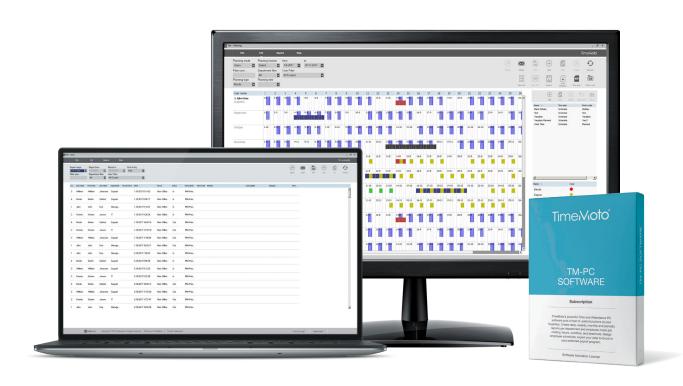

## POWERFUL WORKFORCE MANAGEMENT AT YOUR FINGERTIPS

Included with every TimeMoto terminal, this powerful software puts a host of useful functions at your fingertips. Generate instant, up-to-date fire roll-call reports; create daily, weekly, monthly and periodic reports per department and employee; track job costing, hours, overtime, and absences; design employee schedules; define pay classes and payment reports; export your data to Excel, CSV, PDF or your preferred payroll program—all with an unlimited database, automatic backups and support for multiple TimeMoto terminals.

#### **EXTENDED SCHEDULING AND REPORTING OPTIONS**

Our PC Plus software adds a treasure trove of extended features to the PC software's already rich set: schedule all 24 hours of the day in shifts; track employee arrival and departure outside standard work hours; track annual vacation and work time for each employee; balance schedules to minimize overtime; and specify special holiday hours for use in your scheduling.

- Real-time attendance overview
- Work schedule
- Project codes
- Management reporting

- Export to Excel, CSV and PDF
- Export to major payroll software
- Calculates overtime
- Pay classes and payment reports
- Graphical planning tool\*
- Work scheduling incl. shifts and holidays\*